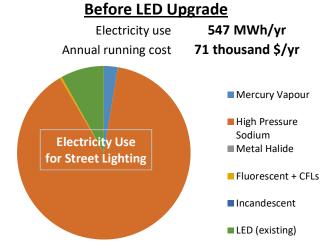

## After LED Upgrade 161 MWh/yr Electricity use 23 thousand \$/yr Annual running cost Electricity Use for Street Lighting

**Sources of Data** 