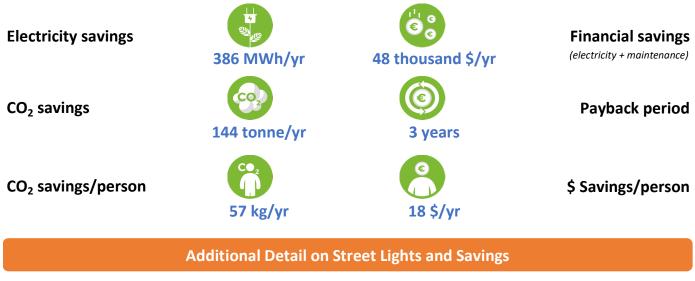

## Llambi Campbell

**Energy-Efficient Street Lighting Assessment** 

Annual Savings from Total Conversion to LED Street Lighting and Controls

## **General Information**

| Province                      | Santa Fe               |
|-------------------------------|------------------------|
| Population                    | 2,523                  |
| Size (Area, km <sup>2</sup> ) | N/A                    |
| Number of luminaires          | 692                    |
| Electricity price             | 0.12 \$/kWh            |
| Currency /Exchange rate       | US Dollars (20.5 ar\$) |
| Date                          | April 2018             |